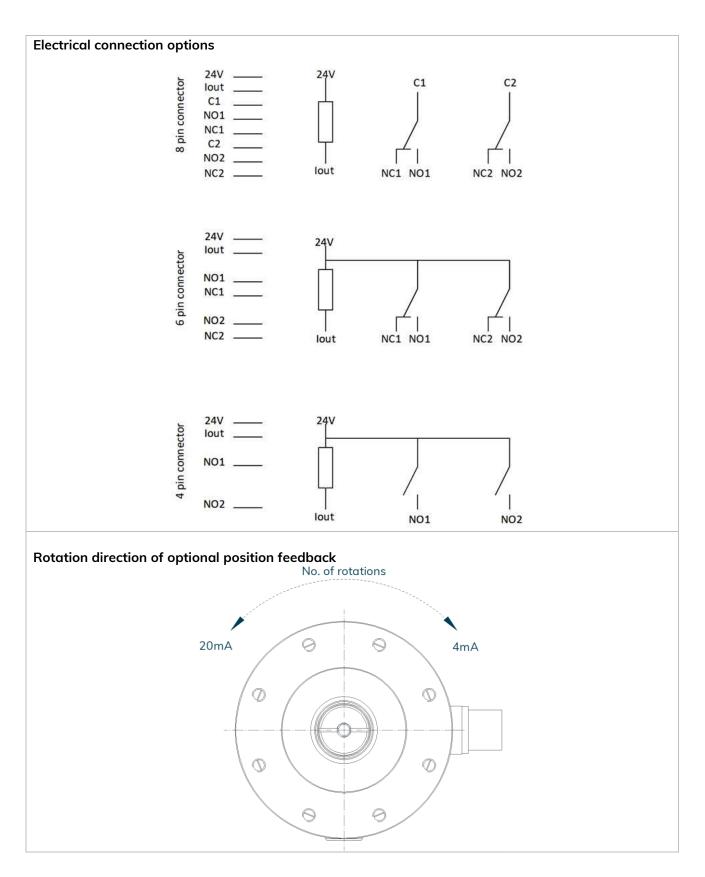

## Highlights

- Compact heavy duty submersible rotary limit switch for harsh and abrasive environments
- Designed for an easy installation on (subsea)winches and control systems
- Standard depth rate 100msw (air filled)
- Optionally 3000msw (oil filled))
- Corrosion resistant AISI 316 stainless steel housing and AISI 431 stainless steel shaft
- Provided with threaded mounting hole pattern
- Double lip seal technology to avoid water ingress
- Full range of gear ratios, choice of 1-12 single or 2-24 double-sided switch channels
- Optional position feedback (4...20mA)