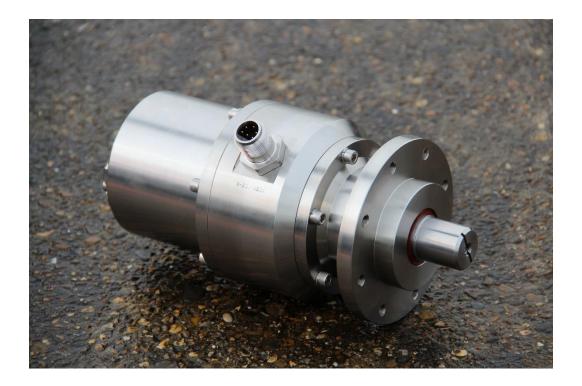

## **NOSK 001**

Compact submersible rotary limit switch

## Highlights

- Compact heavy duty submersible rotary limit switch for harsh and abrasive environments
- Designed for an easy installation on (subsea)winches and control systems
- Standard depth rate 100msw (air filled)
- Optionally 3000msw (oil filled))
- Corrosion resistant AISI 316 stainless steel housing and AISI 431 stainless steel shaft
- Provided with threaded mounting hole pattern
- Double lip seal technology to avoid water ingress
- Full range of gear ratios, choice of 1-12 single or 2-24 double-sided switch channels
- Optional position feedback (4...20mA)